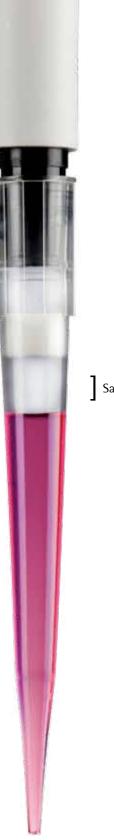

## The perfect match for your pipette

In liquid handling, pipetting results are not dependent on the pipette or the tip alone, but a combination of these and the comfort of the user. Our Optifit Tips and SafetySpace Filter Tips are designed and manufactured as a perfect fit for our pipettes, enabling maximum accuracy, precision and ergonomics. The unique Optiload mechanism of our pipettes allows tip attachment and loading with reduced force, but with complete sealing. These tips' universal design also secures compatibility with the pipettes of most other manufacturers.

#### Best fit - highest possible accuracy

- Perfect fitting and sealing with Biohit pipettes secure the highest possible accuracy and precision
- Compatible with Optiload feature in Biohit Picus, eLINE, mLINE and Proline Plus pipettes enabling ergonomic and light tip attachment and ejection
- Color-coding of the tip trays allows easy matching with a suitable color-coded Biohit pipette
- Compatible with most other pipette makes (see compatibility with other manufacturers' pipettes at **www.biohit.com**)