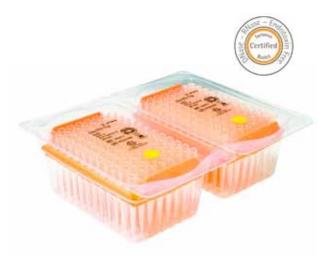

#### Single Refill Packs

- 10, 15 or 20 trays of 96 tips depending on tip volume
- Covers a large range of tip volumes from 10  $\mu l$  to 1200  $\mu l$
- Trays and tips are fully autoclavable at 121°C for 20 minutes