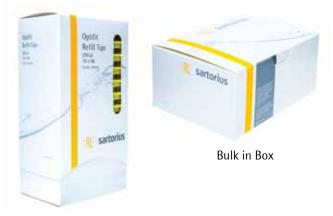

#### Large variety of packaging options available:

- Single Tray racks
- Refill Towers
- Single Refill Packs
- Bulk in box

#### Bulk in Box

- Covers a large range of tip volumes from 10  $\mu l$  to 10 ml
- Tips are fully autoclavable at 121°C for 20 minutes