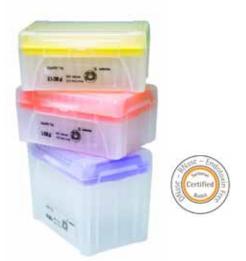

#### **Refill Towers**

- Space-saving with 10x96 tips in one tower.
- Covers the most used tip sizes: 10  $\mu$ l, 200  $\mu$ l and 350  $\mu$ l
- Trays and tips are fully autoclavable at 121°C for 20 minutes